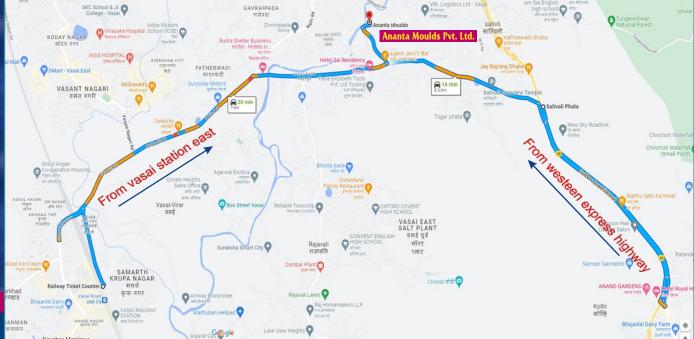

### **WORK ADDRESS :**

UNIT - 1, Building No. 04, Gala No. 04, Modern Ind. Estate, OPP. Paras Ind. Estate 2, Landmark - IPOL , Sativali, Waliv, Vasai (E), Dist. Palghar - 401208.

#### **WORK ADDRESS :**

UNIT - 2, Gala No. 1,2 & 3, Paras Industrial Estate, Building No. 02, OPP. Modern Ind. Estate, Landmark - IPOL , Sativali, Waliv, Vasai (E), Dist.- Palghar- 401208,