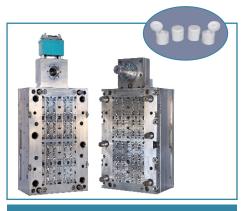

ia).

The Founder, **Mr. PANKAJ KUMAR & ABHISHEK KUMAR**, established the Company in the year 2019 in Vasai.

Our team is well educated & extremly exprienced.We have sculptured itself, beep hard working and providing turn-bey solutions to the cap & closures industry with excellence, authentic and fully automatic high speed moulds ready to allied with other post moulding operations.

**ANANTA MOULDS PVT. LTD.** believes in the selection of high quality materials & right process to achieve the optimal results.

As per our excellence in design, manufacturing process & performance, we have started to make **AUTOCLOSING MOULDS** for Flip Top Caps.

Our Vision & foresight is to be the most preferred Supplier to our Customers in development of moulds & provide value added services.

## MOULDS





**32CV-15DIA UNSCREWING FLIP TOP CAP** 



**16CV-CTC FLOWER CAP MOLD** 



32CV-44 DIA CRC INNER CAP



16CV-NYLON CAP GEAR MOLD copy copy



**08CV-OVAL FLIP TOP CAP** 



**48CV-WATER CAP MOLD** 



32CV-44 DIA CRC OUTER CAP



12CV-BT CAP MOLD

3

### **OVAL FLIP TOP INSERTS**











**INSERT WITH WCC BALZER SURFACE COATING-2** 



**16CV-TEMPER EVIDENT FLIP TOP CAP** 









16CV-(38-23) LUB OIL CAP



**04CV-DEO CAP INSIDE GATE** 







# **MOULDS & INSERT**

Ananta Moulds Pvt. Ltd. MFG. OF CAPS & CLOSURES MOULD

## END PRODUCTS





## MANUFACTURING













Ananta Moulds Pvt. Ltd. MFG. OF CAPS & CLOSURES MOULD

# **INHOUSE MACHINES**



**TSUGAMI CNC LATHE MACHINE** 



**PHILLIPS-SURFACE-BIG** 



**KINEMATICS VM-SERIES-800** 



JOEMARS ZNC SERIES JM500+AZ50DR+D500