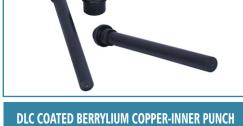

### **OVAL FLIP TOP INSERTS**

**INSERT WITH WCC BALZER SURFACE COATING-2** 

**16CV-TEMPER EVIDENT FLIP TOP CAP** 

16CV-(38-23) LUB OIL CAP

**04CV-DEO CAP INSIDE GATE** 