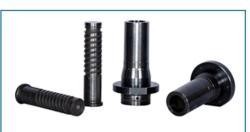

## MOULDS

**32CV-15DIA UNSCREWING FLIP TOP CAP** 

**16CV-CTC FLOWER CAP MOLD** 

32CV-44 DIA CRC INNER CAP

16CV-NYLON CAP GEAR MOLD copy copy

**08CV-OVAL FLIP TOP CAP** 

**48CV-WATER CAP MOLD** 

32CV-44 DIA CRC OUTER CAP

12CV-BT CAP MOLD

3

### **OVAL FLIP TOP INSERTS**

**INSERT WITH WCC BALZER SURFACE COATING-2** 

**16CV-TEMPER EVIDENT FLIP TOP CAP** 

16CV-(38-23) LUB OIL CAP

**04CV-DEO CAP INSIDE GATE** 