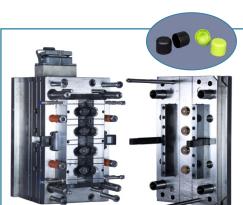

### **OVAL FLIP TOP INSERTS**

**INSERT WITH WCC BALZER SURFACE COATING-2** 

**16CV-TEMPER EVIDENT FLIP TOP CAP** 

16CV-(38-23) LUB OIL CAP

**04CV-DEO CAP INSIDE GATE** 