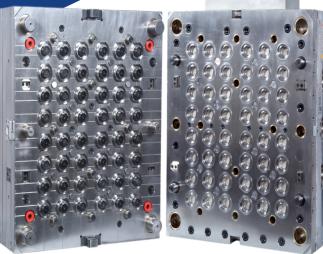

### 28 DIA 48 CAVITY WATER CAP MOULD

PANKAJ ABHISHEK +91 9022072381, +91 9022242819 🔇

ananta@anantamouldsindia.com 😰 www.anantamouldsindia.com 🚱

**Mr. ABHISHEK KUMAR** 

**ANANTA MOULDS PVT. LTD.** is a blooming Viable Company, based in the industrial zone of Vasai, Near to MUMBAI (Financial Capital of India).

## MOULDS

**32CV-15DIA UNSCREWING FLIP TOP CAP** 

**16CV-CTC FLOWER CAP MOLD** 

32CV-44 DIA CRC INNER CAP

16CV-NYLON CAP GEAR MOLD copy copy

**08CV-OVAL FLIP TOP CAP** 

**48CV-WATER CAP MOLD** 

32CV-44 DIA CRC OUTER CAP