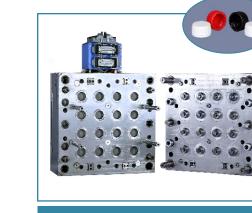

## MOULDS

**32CV-15DIA UNSCREWING FLIP TOP CAP** 

**16CV-CTC FLOWER CAP MOLD** 

32CV-44 DIA CRC INNER CAP

16CV-NYLON CAP GEAR MOLD copy copy

**08CV-OVAL FLIP TOP CAP** 

**48CV-WATER CAP MOLD** 

32CV-44 DIA CRC OUTER CAP

12CV-BT CAP MOLD

3