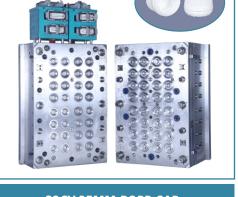

## MOULDS

**32CV-15DIA UNSCREWING FLIP TOP CAP** 

**16CV-CTC FLOWER CAP MOLD** 

32CV-44 DIA CRC INNER CAP

16CV-NYLON CAP GEAR MOLD copy copy

**08CV-OVAL FLIP TOP CAP** 

**48CV-WATER CAP MOLD** 

32CV-44 DIA CRC OUTER CAP