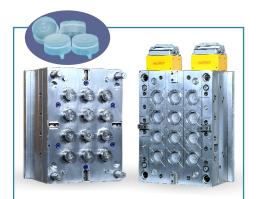

## MOULDS

**32CV-15DIA UNSCREWING FLIP TOP CAP** 

**16CV-CTC FLOWER CAP MOLD** 

32CV-44 DIA CRC INNER CAP

16CV-NYLON CAP GEAR MOLD copy copy

**08CV-OVAL FLIP TOP CAP** 

**48CV-WATER CAP MOLD** 

32CV-44 DIA CRC OUTER CAP