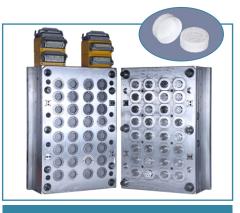

### 28 DIA 48 CAVITY WATER CAP MOULD

PANKAJ ABHISHEK +91 9022072381, +91 9022242819 🔇

ananta@anantamouldsindia.com 😰 www.anantamouldsindia.com 🚱

**Mr. ABHISHEK KUMAR** 

**ANANTA MOULDS PVT. LTD.** is a blooming Viable Company, based in the industrial zone of Vasai, Near to MUMBAI (Financial Capital of India).