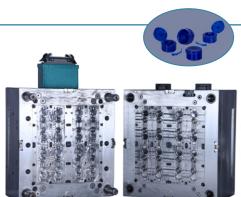

### **50 DIA 16 CAVITY IMC MOULD**

### 28 DIA 48 CAVITY WATER CAP MOULD

PANKAJ ABHISHEK +91 9022072381, +91 9022242819 🔇

ananta@anantamouldsindia.com 😰 www.anantamouldsindia.com 🚱

**Mr. ABHISHEK KUMAR** 

**ANANTA MOULDS PVT. LTD.** is a blooming Viable Company, based in the industrial zone of Vasai, Near to MUMBAI (Financial Capital of India).