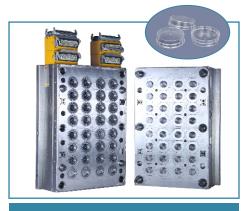

### 28 DIA 48 CAVITY WATER CAP MOULD

PANKAJ ABHISHEK +91 9022072381, +91 9022242819 🔇

ananta@anantamouldsindia.com 😰 www.anantamouldsindia.com 🚱

**Mr. ABHISHEK KUMAR** 

**ANANTA MOULDS PVT. LTD.** is a blooming Viable Company, based in the industrial zone of Vasai, Near to MUMBAI (Financial Capital of India).