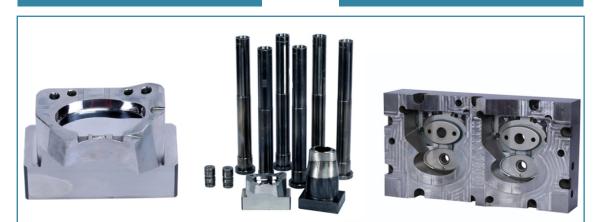

### **OVAL FLIP TOP INSERTS**

**INSERT WITH WCC BALZER SURFACE COATING-2** 

**16CV-TEMPER EVIDENT FLIP TOP CAP** 

16CV-(38-23) LUB OIL CAP

**04CV-DEO CAP INSIDE GATE** 