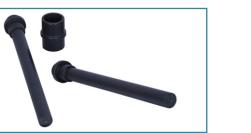

### **OVAL FLIP TOP INSERTS**

**INSERT WITH WCC BALZER SURFACE COATING-2** 

**16CV-TEMPER EVIDENT FLIP TOP CAP** 

16CV-(38-23) LUB OIL CAP

**04CV-DEO CAP INSIDE GATE** 