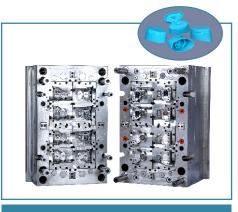

## MOULDS

**32CV-15DIA UNSCREWING FLIP TOP CAP** 

**16CV-CTC FLOWER CAP MOLD** 

32CV-44 DIA CRC INNER CAP

16CV-NYLON CAP GEAR MOLD copy copy

**08CV-OVAL FLIP TOP CAP** 

**48CV-WATER CAP MOLD** 

32CV-44 DIA CRC OUTER CAP