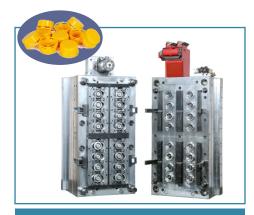

## MOULDS

**32CV-15DIA UNSCREWING FLIP TOP CAP** 

**16CV-CTC FLOWER CAP MOLD** 

32CV-44 DIA CRC INNER CAP

16CV-NYLON CAP GEAR MOLD copy copy

**08CV-OVAL FLIP TOP CAP** 

**48CV-WATER CAP MOLD** 

32CV-44 DIA CRC OUTER CAP