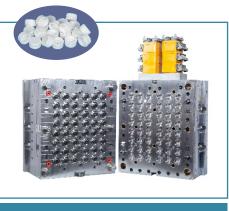

### **50 DIA 16 CAVITY IMC MOULD**

### 28 DIA 48 CAVITY WATER CAP MOULD

PANKAJ ABHISHEK +91 9022072381, +91 9022242819 🔇

ananta@anantamouldsindia.com 😰 www.anantamouldsindia.com 🚱

**Mr. ABHISHEK KUMAR** 

**ANANTA MOULDS PVT. LTD.** is a blooming Viable Company, based in the industrial zone of Vasai, Near to MUMBAI (Financial Capital of India).