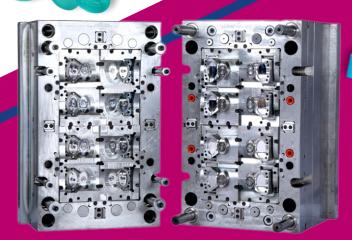

## MOULDS

**32CV-15DIA UNSCREWING FLIP TOP CAP** 

**16CV-CTC FLOWER CAP MOLD** 

32CV-44 DIA CRC INNER CAP

16CV-NYLON CAP GEAR MOLD copy copy

**08CV-OVAL FLIP TOP CAP** 

**48CV-WATER CAP MOLD** 

32CV-44 DIA CRC OUTER CAP

12CV-BT CAP MOLD

3

### **OVAL FLIP TOP INSERTS**

**INSERT WITH WCC BALZER SURFACE COATING-2** 

**16CV-TEMPER EVIDENT FLIP TOP CAP** 

16CV-(38-23) LUB OIL CAP

**04CV-DEO CAP INSIDE GATE** 